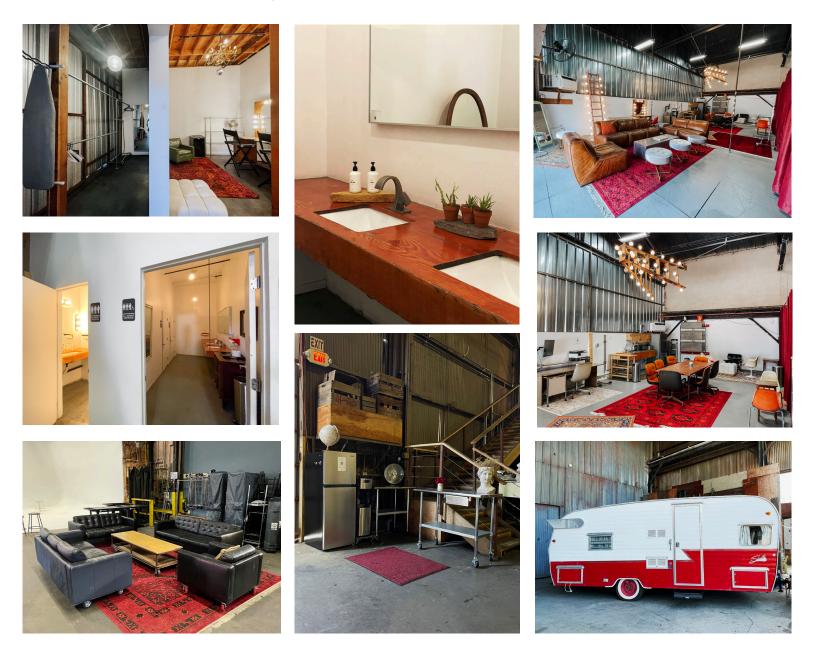

# ANNEX AMENITIES

Loft : Lounge Area, Full Kitchenette, Office Space, Green Room, Etc.
Restrooms: 2 Private Stalls with Communal Sinks, and 1 Private Talent Restroom
Nook: Small Kitchenette - Fridge, Water Cooler, and Rolling Tables
Lounge Area: Rolling Lounge Section for the Ground Floor
Vanity: Private Vanity Space with Mini-Fridge and Built-In Wardrobe Racks
Private Trailer: Trailer Space with Vintage Charm and a Kitchenette \*available for a fee