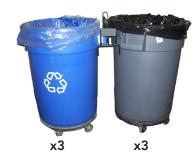

### NORTH WALL

x50

- 10 Folding Tables
- 50 Folding Chairs
- 3 50 gal Recycling Bins
- 3 50 gal Trash Bins on wheels