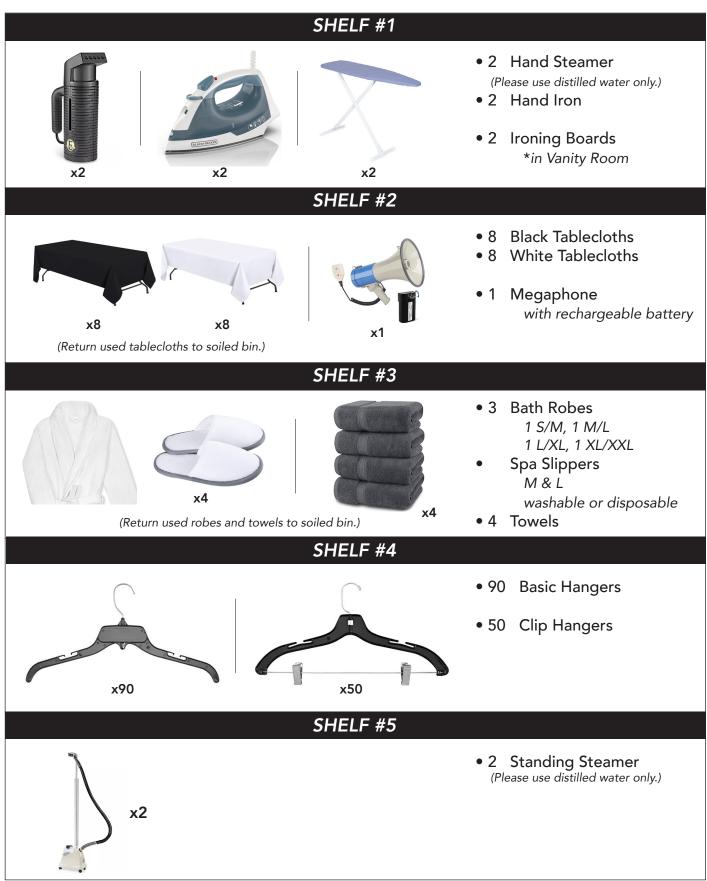

# ANNEX AMENITIES

# + PRODUCTION SUPPLY INVENTORY LIST





# ANNEX AMENITIES

Loft : Lounge Area, Full Kitchenette, Office Space, Green Room, Etc.
Restrooms: 2 Private Stalls with Communal Sinks, and 1 Private Talent Restroom
Nook: Small Kitchenette - Fridge, Water Cooler, and Rolling Tables
Lounge Area: Rolling Lounge Section for the Ground Floor
Vanity: Private Vanity Space with Mini-Fridge and Built-In Wardrobe Racks
Private Trailer: Trailer Space with Vintage Charm and a Kitchenette \*available for a fee





## INVENTORY RACK A





## INVENTORY RACK B





## INVENTORY WALL





## **INVENTORY** FLOATING, & LOFT

| PLEASE RETURN & KEEP TIDY |                                                                                                                                                                                                                                                                                                                                                         |
|---------------------------|--------------------------------------------------------------------------------------------------------------------------------------------------------------------------------------------------------------------------------------------------------------------------------------------------------------------