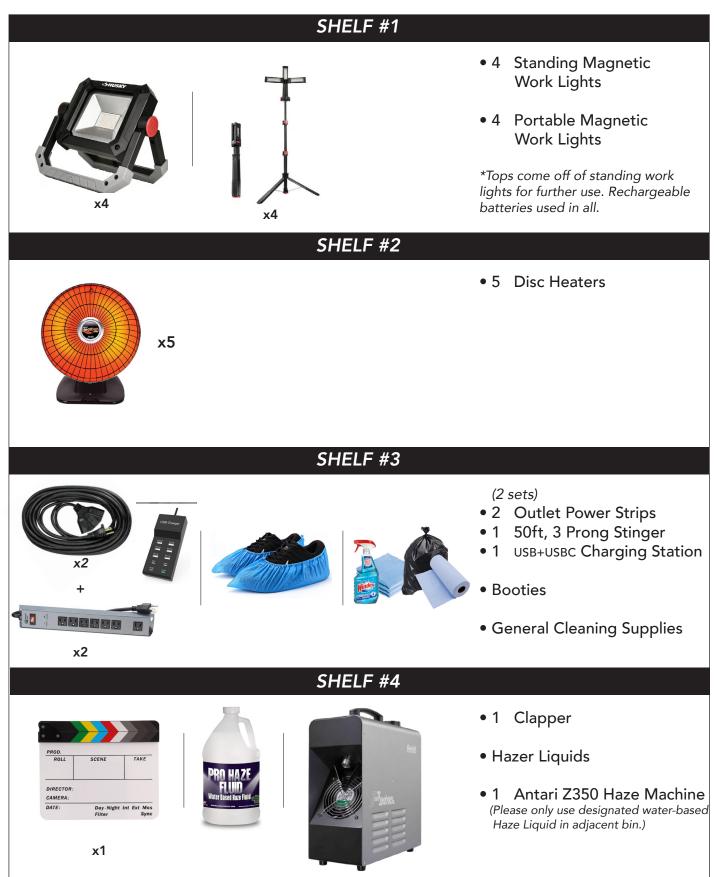

# ANNEX AMENITIES

# + PRODUCTION SUPPLY INVENTORY LIST





# ANNEX AMENITIES

Loft : Lounge Area, Full Kitchenette, Office Space, Green Room, Etc.
Restrooms: 2 Private Stalls with Communal Sinks, and 1 Private Talent Restroom
Nook: Small Kitchenette - Fridge, Water Cooler, and Rolling Tables
Lounge Area: Rolling Lounge Section for the Ground Floor
Vanity: Private Vanity Space with Mini-Fridge and Built-In Wardrobe Racks
Private Trailer: Trailer Space with Vintage Charm and a Kitchenette \*available for a fee





## INVENTORY RACK A





## INVENTORY RACK B





## INVENTORY WALL





## **INVENTORY** FLOATING, & LOFT

| PLEASE RETURN & KEEP TIDY |                                                                                                                                                                                                                                                                                                                                                         |
|---------------------------|---------------------------------------------------------------------------------------------------------------------------------------------------------------------------------------------------------------------------------------------------------------------------------------------------------------------------------------------