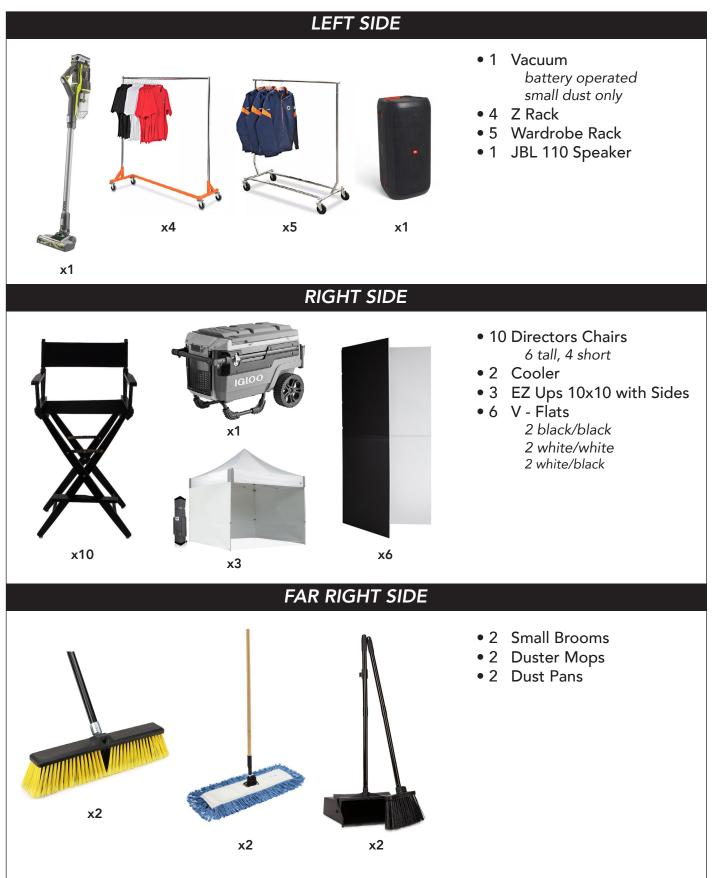

# ANNEX AMENITIES

# + PRODUCTION SUPPLY INVENTORY LIST





# ANNEX AMENITIES

Loft : Lounge Area, Full Kitchenette, Office Space, Green Room, Etc.
Restrooms: 2 Private Stalls with Communal Sinks, and 1 Private Talent Restroom
Nook: Small Kitchenette - Fridge, Water Cooler, and Rolling Tables
Lounge Area: Rolling Lounge Section for the Ground Floor
Vanity: Private Vanity Space with Mini-Fridge and Built-In Wardrobe Racks
Private Trailer: Trailer Space with Vintage Charm and a Kitchenette \*available for a fee





## INVENTORY RACK A





## INVENTORY RACK B





## INVENTORY WALL





## **INVENTORY** FLOATING, & LOFT

| PLEASE RETURN & KEEP TIDY |                                                                                                                                                                                                                                                                                                                                                         |
|---------------------------|---------------------------------------------------------------------------------------------------------------------------------------------------------------------------------------------------------------------------------------------------------------------------------------------------------------------------------------------------------|
|