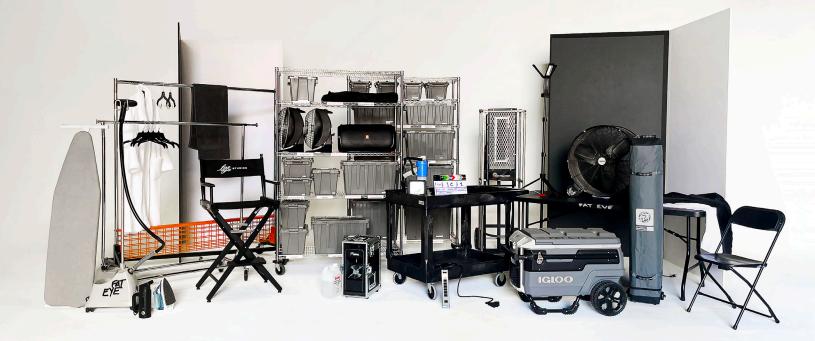

# ANNEX AMENITIES

# + PRODUCTION SUPPLY INVENTORY LIST





# ANNEX AMENITIES

Loft : Lounge Area, Full Kitchenette, Office Space, Green Room, Etc.
Restrooms: 2 Private Stalls with Communal Sinks, and 1 Private Talent Restroom
Nook: Small Kitchenette - Fridge, Water Cooler, and Rolling Tables
Lounge Area: Rolling Lounge Section for the Ground Floor
Vanity: Private Vanity Space with Mini-Fridge and Built-In Wardrobe Racks
Private Trailer: Trailer Space with Vintage Charm and a Kitchenette \*available for a fee





## INVENTORY RACK A





## INVENTORY RACK B





## INVENTORY WALL





## **INVENTORY** FLOATING, & LOFT

| PLEASE RETURN & KEEP TIDY |